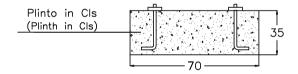

## VISTA LATERALE (LATERAL VIEW)

| DIMO GROUP |                                                                         | Articolo: GR00251  | B000         | Tavola: 2/5 |  |  |  |
|------------|-------------------------------------------------------------------------|--------------------|--------------|-------------|--|--|--|
| GIOCHIPARK |                                                                         | Descrizione:       |              |             |  |  |  |
|            |                                                                         | MIDI GIOSTRA       |              |             |  |  |  |
|            |                                                                         | (SMALL ROUNDABOUT) |              |             |  |  |  |
|            |                                                                         | Disegnato          | Carlo N      | Mastroleo   |  |  |  |
| Revisione  | Scala                                                                   | Controllato        | Carlo N      | Mastroleo   |  |  |  |
| 10         | 1:15                                                                    | Approvato          | Daniele Dimo |             |  |  |  |
| Data       | Ci riserviamo a termini di Legge la proprietà di questo disegno con     |                    |              |             |  |  |  |
| 06-04-11   | divieto di renderlo comunque noto a terzi senza la nostra approvazione. |                    |              |             |  |  |  |

### PLANIMETRIA DELLE BUCHE E SPAZIO MINIMO (HOLES PLANIMETRY AND MINIMUM SPACE)

PARTICOLARI ANCORAGGIO (ANCHORAGE DETAIL)

DATI TECNICI (Technical Data):

- Ingombro max (overall dimensions) cm Ø125x70h;
- Altezza di caduta (falling height) cm 18;