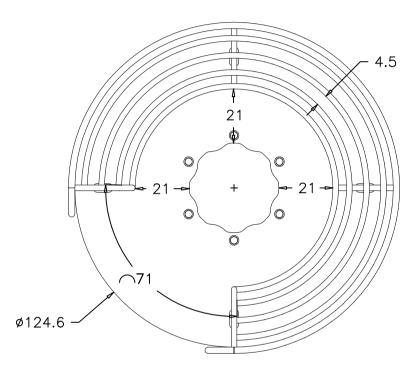

| Controllato        | Carlo        | Mastroleo   |  |  |  |
| 10         | ı                                                                                                                                                 | Approvato          | Daniele Dimo |             |  |  |  |
| Data       | Ci riserviamo a termini di Legge la proprietà di questo disegno con<br>divieto di renderlo comunque noto a terzi senza la nostra<br>approvazione. |                    |              |             |  |  |  |
| 06-04-11   |                                                                                                                                                   |                    |              |             |  |  |  |

PIANTA (PLAN)



## VISTA LATERALE (LATERAL VIEW)



| DIMO GROUP |                                                                         | Articolo: GR00251  | B000         | Tavola: 2/5 |  |  |  |
|------------|-------------------------------------------------------------------------|--------------------|--------------|-------------|--|--|--|
| GIOCHIPARK |                                                                         | Descrizione:       |              |             |  |  |  |
|            |                                                                         | MIDI GIOSTRA       |              |             |  |  |  |
|            |                                                                         | (SMALL ROUNDABOUT) |              |             |  |  |  |
|            |