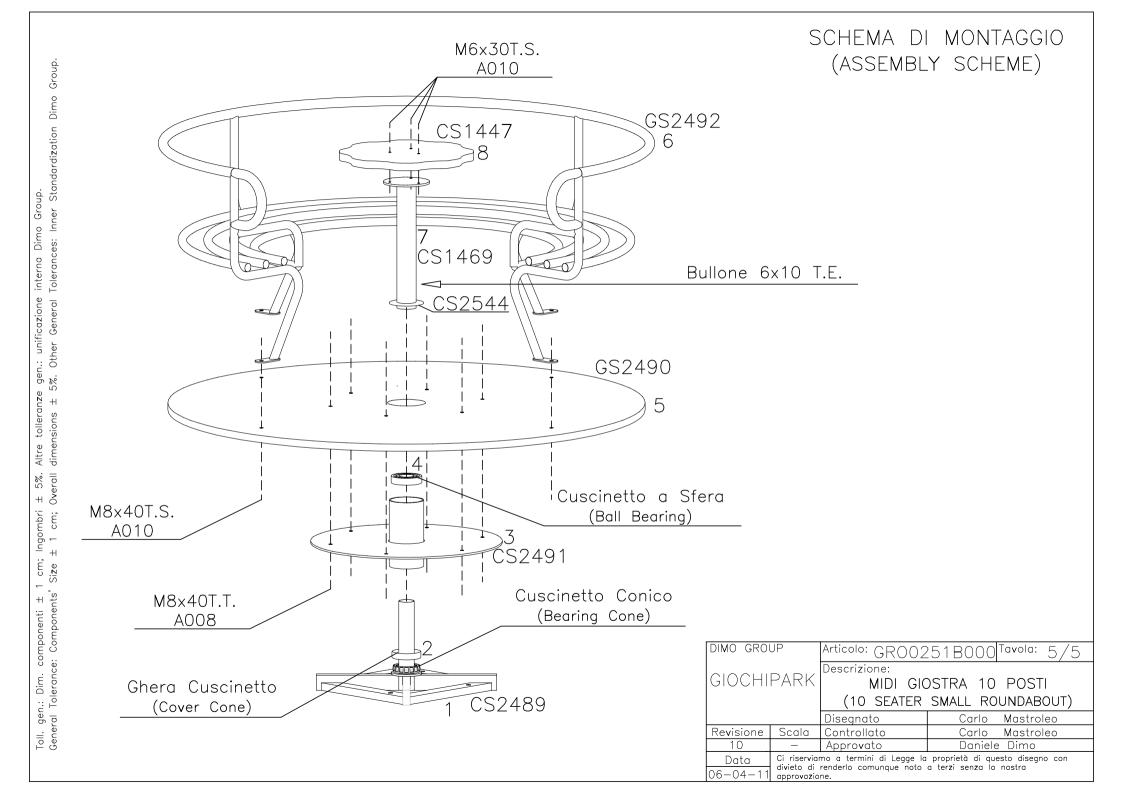

# VISTA TRIDIMENSIONALE (THREE DIMENSIONAL VIEW)

| DIMO GROUP |                                                                                                                                                   | Articolo: GR0025´  | 1B000        | Tavola: 1/5 |  |  |  |
|------------|---------------------------------------------------------------------------------------------------------------------------------------------------|--------------------|--------------|-------------|--|--|--|
|            |                                                                                                                                                   | Descrizione:       |              |             |  |  |  |
| GIOCHIPARK |                                                                                                                                                   | MIDI GIOSTRA       |              |             |  |  |  |
|            |                                                                                                                                                   | (SMALL ROUNDABOUT) |              |             |  |  |  |
|            |                                                                                                                                                   | Disegnato          | Carlo        | Mastroleo   |  |  |  |
| Revisione  | Scala                                                                                                                                             | Controllato        | Carlo        | Mastroleo   |  |  |  |
| 10         | ı                                                                                                                                                 | Approvato          | Daniele Dimo |             |  |  |  |
| Data       | Ci riserviamo a termini di Legge la proprietà di questo disegno con<br>divieto di renderlo comunque noto a terzi senza la nostra<br>approvazione. |                    |              |             |  |  |  |
| 06-04-11   |                                                                                                                                                   |                    |              |             |  |  |  |