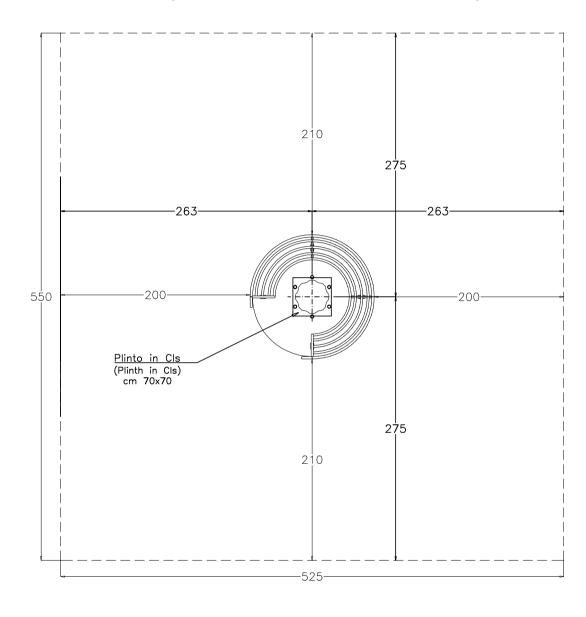

### PLANIMETRIA DELLE BUCHE E SPAZIO MINIMO (HOLES PLANIMETRY AND MINIMUM SPACE)

PARTICOLARI ANCORAGGIO (ANCHORAGE DETAIL)

DATI TECNICI (Technical Data):

- Ingombro max (overall dimensions) cm Ø125x70h;
- Altezza di caduta (falling height) cm 18;

#### ATTENZIONE!!!!

IN FASE DI PICCHETTAMENTO

DELL'AREA D'IMPATTO VERIFICARE LA

CORRISPONDENZA CON LO SPAZIO

MINIMO ED IL NUMERO DI MATTONELLE

(cm 50x50) RIPORTATE.

LA DIMO GROUP NON E' RESPONSABILE PER EVENTUALI INESATTEZZE E/O ERRORI DI STAMPA RIPORTATI SUL PRESENTE DOCUMENTO.

#### DATI TECNICI (Technical Data):

- Ingombro max (overall dimensions) cm Ø125x70h;
- Altezza di caduta (falling height) cm 18;
- Area d'impatto (impact area) mg 25;
- Mattonella (tile) pz 100;