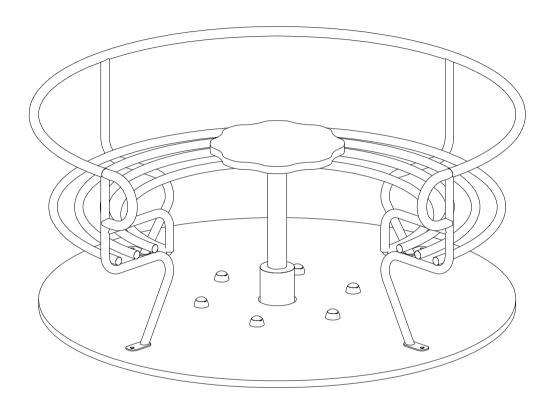

# VISTA TRIDIMENSIONALE (THREE DIMENSIONAL VIEW)

| DIMO GROUP |                                                                                                                                                   | Articolo: GR0025´  | 1B000        | Tavola: 1/5 |  |  |  |
|------------|---------------------------------------------------------------------------------------------------------------------------------------------------|--------------------|--------------|-------------|--|--|--|
|            |                                                                                                                                                   | Descrizione:       |              |             |  |  |  |
| GIOCHIPARK |                                                                                                                                                   | MIDI GIOSTRA       |              |             |  |  |  |
|            |                                                                                                                                                   | (SMALL ROUNDABOUT) |              |             |  |  |  |
|            |                                                                                                                                                   | Disegnato          | Carlo        | Mastroleo   |  |  |  |
| Revisione  | Scala                                                                                                                                             | Controllato        | Carlo        | Mastroleo   |  |  |  |
| 10         | ı                                                                                                                                                 | Approvato          | Daniele Dimo |             |  |  |  |
| Data       | Ci riserviamo a termini di Legge la proprietà di questo disegno con<br>divieto di renderlo comunque noto a terzi senza la nostra<br>approvazione. |                    |              |             |  |  |  |
| 06-04-11   |                                                                                                                                                   |                    |              |             |  |  |  |