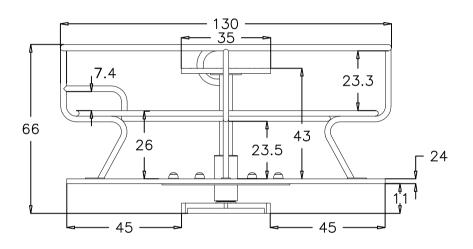

## VISTA LATERALE (LATERAL VIEW)

| DIMO GROUP |                                                                         | Articolo: GR00251  | B000         | Tavola: 2/5 |  |  |  |
|------------|-------------------------------------------------------------------------|--------------------|--------------|-------------|--|--|--|
| GIOCHIPARK |                                                                         | Descrizione:       |              |             |  |  |  |
|            |                                                                         | MIDI GIOSTRA       |              |             |  |  |  |
|            |                                                                         | (SMALL ROUNDABOUT) |              |             |  |  |  |
|            |                                                                         | Disegnato          | Carlo N      | Mastroleo   |  |  |  |
| Revisione  | Scala                                                                   | Controllato        | Carlo N      | Mastroleo   |  |  |  |
| 10         | 1:15                                                                    | Approvato          | Daniele Dimo |             |  |  |  |
| Data       | Ci riserviamo a termini di Legge la proprietà di questo disegno con     |                    |              |             |  |  |  |
| 06-04-11   | divieto di renderlo comunque noto a terzi senza la nostra approvazione. |                    |              |             |  |  |  |