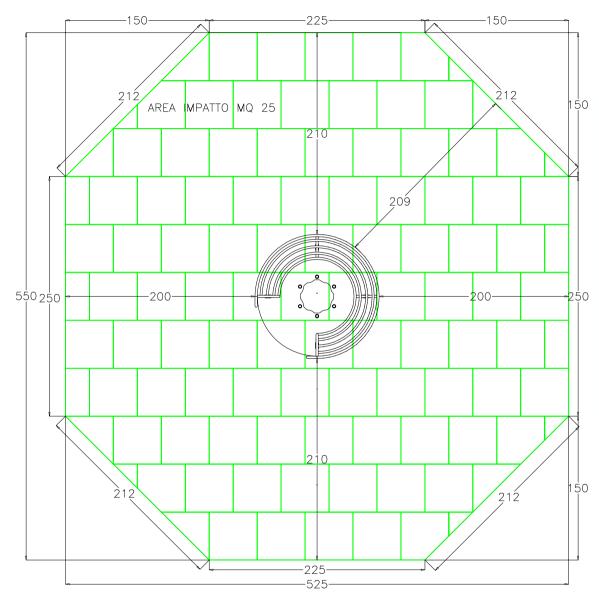

### PLANIMETRIA DELLE BUCHE E SPAZIO MINIMO (HOLES PLANIMETRY AND MINIMUM SPACE)

PARTICOLARI ANCORAGGIO (ANCHORAGE DETAIL)

DATI TECNICI (Technical Data):

- Ingombro max (overall dimensions) cm Ø125x70h;
- Altezza di caduta (falling height) cm 18;

## AREA IMPATTO (IMPACT AREA)

#### ATTENZIONE!!!!

IN FASE DI PICCHETTAMENTO

DELL'AREA D'IMPATTO VERIFICARE LA

CORRISPONDENZA CON LO SPAZIO

MINIMO ED IL NUMERO DI MATTONELLE

(cm 50x50) RIPORTATE.

LA DIMO GROUP NON E' RESPONSABILE PER EVENTUALI INESATTEZZE E/O ERRORI DI STAMPA RIPORTATI SUL PRESENTE DOCUMENTO.

#### DATI TECNICI (Technical Data):

- Ingombro max (overall dimensions) cm Ø125x70h;
- Altezza di caduta (falling height) cm 18;
- Area d'impatto (impact area) mg 25;
- Mattonella (tile) pz 100;