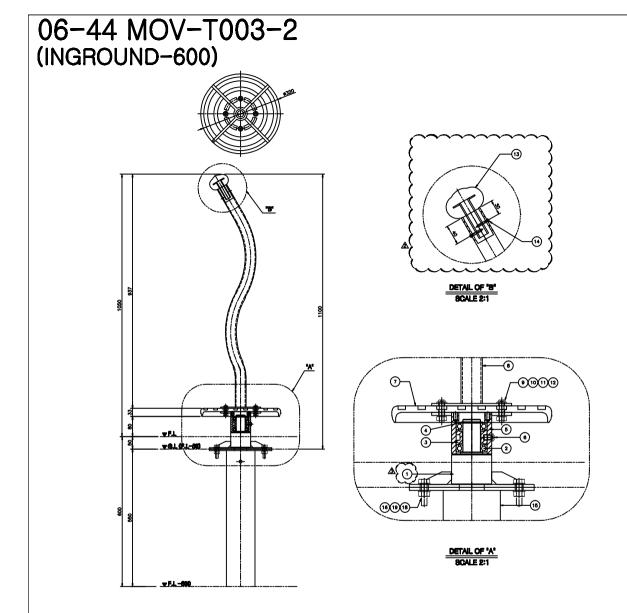

# FOOT (UNDER THE GROUND)

PART NO :

FOOT-C-INS2

|   |                      |     |       |           | 영 10조과 300[6]<br>용 30조과 500[6]<br>오 50조과 1500[6]<br>차 300조과 500[6] | 0.\$ 0.6 0<br>0.4\ 0.8 1 | .5                           |         |
|---|----------------------|-----|-------|-----------|--------------------------------------------------------------------|--------------------------|------------------------------|---------|
| 소 | 요량                   | QUA | NTITY | 품번        | 두께 500이상                                                           |                          | .0 \ 2.5 \ 6 \<br>.D 규격 및 도번 |         |
|   |                      |     |       | ITEM      |                                                                    | METERIAL                 | SPECIFICATION                | REMARK  |
|   |                      |     | 1     | 01        | SUPPORT                                                            | SS400                    | 00AA0532                     |         |
|   | 2 02                 |     | 02    | BEARING   | -                                                                  | 00CA0002-46              | 6007ZZM                      |         |
|   | 1 03<br>1 04<br>1 05 |     | 03    | COLLAR    | S45C                                                               | 00PA0936                 | S35                          |         |
|   |                      |     | 04    | 축용 C형 멈촘링 | SK5M                                                               | 00CA0003-15              |                              |         |
|   |                      |     | 05    | HOUSING   | S45C                                                               | 00AA0538                 |                              |         |
|   |                      |     | 2     | 06        | TORX BOLT                                                          | STS304                   | 00CB0004-20                  | M10x15L |
|   |                      |     | 1     | 07        | FOOT PLATE PAINTING                                                | AC4C                     | 00PA0298                     |         |
|   |                      |     | 1     | 08        | HANDLE                                                             | STS304                   | 00AA0540                     |         |
|   |                      |     | 4     | 09        | TORX BOLT                                                          | STS304                   | 00CB0004-25                  | M10x40L |
|   |                      |     | 4     | 10        | PLAN WASHER                                                        | STS304                   | 00CB0002-10                  | M10     |
|   |                      |     | 4     | 11        | SPRING WASHER                                                      | STS304                   | 00CB0007-10                  | м10     |
|   |                      |     | 4     | 12        | LOCK NUT                                                           | STS304                   | 00CB0001-10                  | м10     |
|   |                      |     | 1     | 13        | 32A CAP                                                            | URETAN                   | 00PA0941                     |         |
|   |                      |     | 2     | 14        | 남비머리 태평나사                                                          | STS304                   | 00CB0019-02                  | ø4x25L  |
|   |                      |     | 1     | 15        | UNDERGROUND FOOT                                                   | SS400                    | 00AA0535                     |         |
|   |                      |     | 4     | 16        | HEXAGON HEAD BOLT                                                  | STS304                   | 00CB0006-42                  | M12x45L |

#### NOTE

4 17 HEXAGON NUT

4 18 PLAN WASHER

- 1. 남자로운 부분 및 비이 제기 할 것. 2. 지시 없는 모시킨 더 로 할 것. 3. Q.L 및에 부분(등반 15)을 매실시해만 사용할. 4. 옵션 IT 15에 조립되는 월드(10,17,10)는 양자시해는 양자 설드로 대체된.

STS304

STS304

00CB0008-12

00CB0002-12

M12

M12

| U PLAY(TEENAGER PARK) |                  |                            | them Land'CO.LTD |                             |                                  |  |  |  |
|-----------------------|------------------|----------------------------|------------------|-----------------------------|----------------------------------|--|--|--|
| FLY ROUND 2           |                  | 작 <u>설</u> 일<br>2011.04.04 | 단 DIMENSION 위    | 최 <sub>SCALE</sub> 도<br>1/8 | 삼 각 법<br>3RD ANGLE<br>PROJECTION |  |  |  |
| MOV-T003-2            | 도면번호<br>pwg. no. | 송 인<br>APPROVED            | 검 CHECKED 도      | 설 계<br>DESIGNED 계           | 제 도                              |  |  |  |
|                       | 관련도번<br>REF. NO. |                            |                  | J.S.MOON                    |                                  |  |  |  |