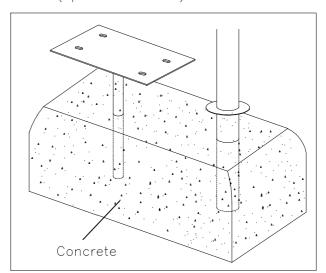

#### Basic Installing method

- \*Footing (Surface mount)
- 1. Draw line as footing layout drawing.
- 2. Make sure the ground level of site.
- 3. Assemble Deck with posts.
- 4. Adjust right position.
- 5. Assemble Climbers (i.e. Arched climber, Chain climber, etc.)
- 6. Assemble Slides.
- 7. Assemble Panel.
- 8. Make sure the anchoring of all equipment.
- 9. Tighten all bolts and nuts.

# FOOT (UNDER THE GROUND) SCALE: 1/30

PART NO :

FOOT-C-INS1

FOOT (Ø114 post use)

FOOT(climber, support bar use)

FOOT (slide or tube slide use)

FOOT (spiral slide use)

\* It is the method that the foot is in the concrete with mold.