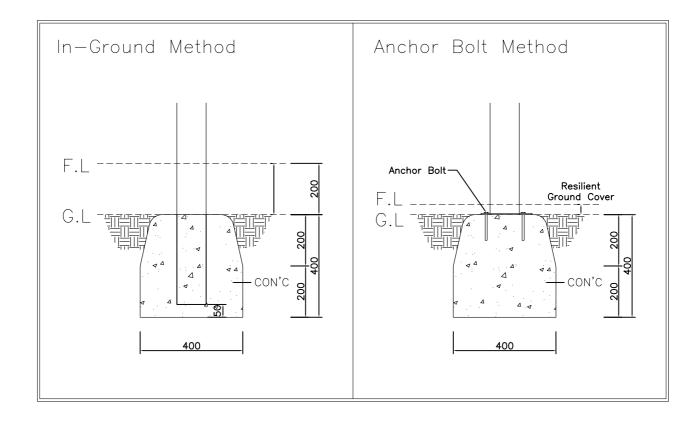

# FOOT (UNDER THE GROUND) SCALE: 1/30

PART NO :

FOOT-C-INS1

FOOT (Ø114 post use)

FOOT(climber, support bar use)

FOOT (slide or tube slide use)

FOOT (spiral slide use)

\* It is the method that the foot is in the concrete with mold.