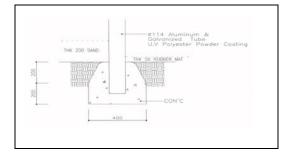

- 1. Make sure the ground level of site.
- 2. Draw line as footing layout drawing.
- 3. Dig ground.
- 4. Bury concrete cube.
- 5. Assemble Deck with posts.
- 6. Adjust right position.
- 7. Assemble Climbers (i.e. Arched climber, Chain climber, etc.)
- 8. Assemble Slides.
- 9. Assemble Panel.
- 10. Make sure the anchoring of all equipment.

absorbing material under and all playground equipment.

11. Tighten all bolts and nuts.

PART NAME :