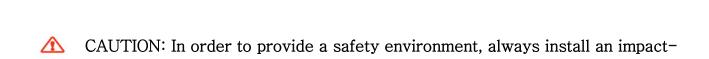

#### Basic Installing method

- \*Footing (Surface mount)
- 1. Draw line as footing layout drawing.
- 2. Make sure the ground level of site.
- 3. Assemble Deck with posts.
- 4. Adjust right position.
- 5. Assemble Climbers (i.e. Arched climber, Chain climber, etc.)
- 6. Assemble Slides.
- 7. Assemble Panel.
- 8. Make sure the anchoring of all equipment.
- 9. Tighten all bolts and nuts.

- 1. Make sure the ground level of site.
- 2. Draw line as footing layout drawing.
- 3. Dig ground.
- 4. Bury concrete cube.
- 5. Assemble Deck with posts.
- 6. Adjust right position.
- 7. Assemble Climbers (i.e. Arched climber, Chain climber, etc.)
- 8. Assemble Slides.
- 9. Assemble Panel.
- 10. Make sure the anchoring of all equipment.

# FOOT (UNDER THE GROUND) SCALE: 1/30

PART NO :

FOOT-C-INS1

FOOT (Ø114 post use)

FOOT(climber, support bar use)

FOOT (slide or tube slide use)

FOOT (spiral slide use)

\* It is the method that the foot is in the concrete with mold.