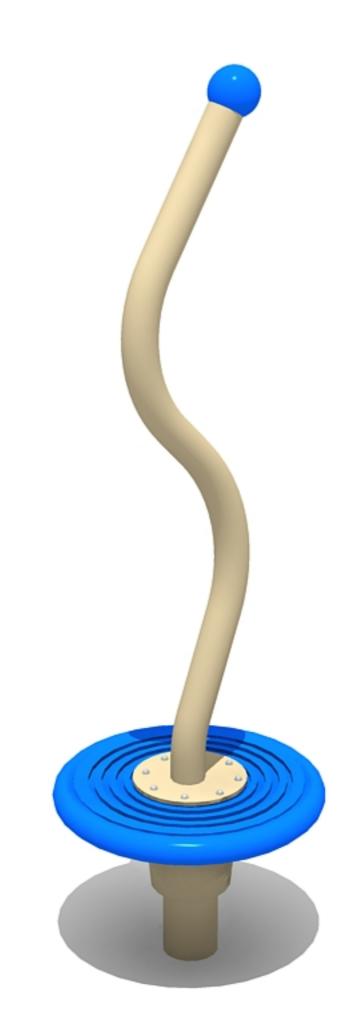

M12

M12

| U PLAY(TEENAGER PARK) |                  |                            | them Land'CO.LTD |                             |                                  |  |  |  |
|-----------------------|------------------|----------------------------|------------------|-----------------------------|----------------------------------|--|--|--|
| FLY ROUND 2           |                  | 작 <u>설</u> 일<br>2011.04.04 | 단 DIMENSION 위    | 최 <sub>SCALE</sub> 도<br>1/8 | 삼 각 법<br>3RD ANGLE<br>PROJECTION |  |  |  |
| MOV-T003-2            | 도면번호<br>pwg. no. | 송 인<br>APPROVED            | 검 CHECKED 도      | 설 계<br>DESIGNED 계           | 제 도                              |  |  |  |
|                       | 관련도번<br>REF. NO. |                            |                  | J.S.MOON                    |                                  |  |  |  |