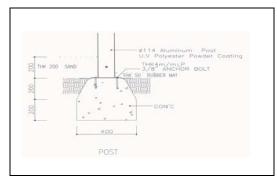

#### Basic Installing method

- \*Footing (Surface mount)
- 1. Draw line as footing layout drawing.
- 2. Make sure the ground level of site.
- 3. Assemble Deck with posts.
- 4. Adjust right position.
- 5. Assemble Climbers (i.e. Arched climber, Chain climber, etc.)
- 6. Assemble Slides.
- 7. Assemble Panel.
- 8. Make sure the anchoring of all equipment.
- 9. Tighten all bolts and nuts.

- 1. Make sure the ground level of site.
- 2. Draw line as footing layout drawing.
- 3. Dig ground.
- 4. Bury concrete cube.
- 5. Assemble Deck with posts.
- 6. Adjust right position.
- 7. Assemble Climbers (i.e. Arched climber, Chain climber, etc.)
- 8. Assemble Slides.
- 9. Assemble Panel.
- 10. Make sure the anchoring of all equipment.

# FOOT (UNDER THE GROUND) SCALE: 1/30

PART NO :

FOOT-C-INS1

FOOT (Ø114 post use)

FOOT(climber, support bar use)

FOOT (slide or tube slide use)

FOOT (spiral slide use)

\* It is the method that the foot is in the concrete with mold.