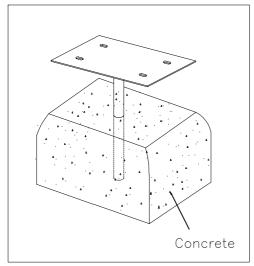

#### Basic Installing method

- \*Footing (Surface mount)
- 1. Draw line as footing layout drawing.
- 2. Make sure the ground level of site.
- 3. Assemble Deck with posts.
- 4. Adjust right position.
- 5. Assemble Climbers (i.e. Arched climber, Chain climber, etc.)
- 6. Assemble Slides.
- 7. Assemble Panel.
- 8. Make sure the anchoring of all equipment.
- 9. Tighten all bolts and nuts.

# FOOT (UNDER THE GROUND) SCALE: 1/30

PART NO :

FOOT-C-INS1

FOOT (Ø114 post use)

FOOT(climber, support bar use)

FOOT (slide or tube slide use)

FOOT (spiral slide use)

\* It is the method that the foot is in the concrete with mold.