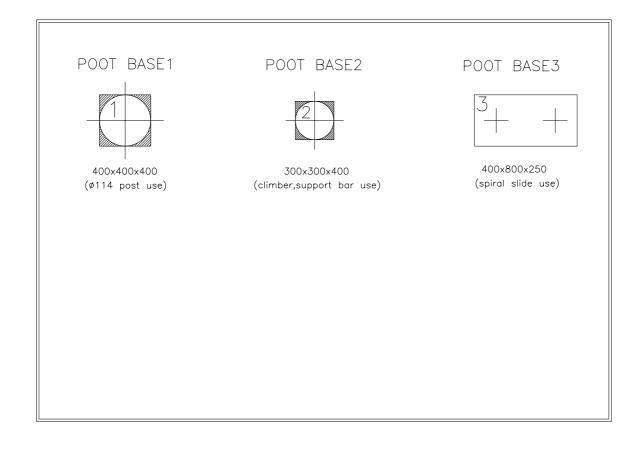

# FOOT (UNDER THE GROUND) SCALE: 1/30

PART NO :

FOOT-C-INS1

FOOT (Ø114 post use)

FOOT(climber, support bar use)

FOOT (slide or tube slide use)

FOOT (spiral slide use)

\* It is the method that the foot is in the concrete with mold.

## PART NAME :

# FOOT (UNDER THE GROUND)

PART NO :

FOOT-C-INS2

|   |                      |     |       |           | 영 10조과 300[6]<br>용 30조과 500[6]<br>오 50조과 1500[6]<br>차 300조과 500[6] | 0.\$ 0.6 0<br>0.4\ 0.8 1 | .5                           |         |
|---|----------------------|-----|-------|-----------|--------------------------------------------------------------------|--------------------------|------------------------------|---------|
| 소 | 요량                   | QUA | NTITY | 품번        | 두께 500이상                                                           |                          | .0 \ 2.5 \ 6 \<br>.D 규격 및 도번 |         |
|   |                      |     |       | ITEM      |                                                                    | METERIAL                 | SPECIFICATION                | REMARK  |
|   |                      |     | 1     | 01        | SUPPORT                                                            | SS400                    | 00AA0532                     |         |
|   | 2 02                 |     | 02    | BEARING   | -                                                                  | 00CA0002-46              | 6007ZZM                      |         |
|   | 1 03<br>1 04<br>1 05 |     | 03    | COLLAR    | S45C                                                               | 00PA0936                 | S35                          |         |
|   |                      |     | 04    | 축용 C형 멈촘링 | SK5M                                                               | 00CA0003-15              |                              |         |
|   |                      |     | 05    | HOUSING   | S45C                                                               | 00AA0538                 |                              |         |
|   |                      |     | 2     | 06        | TORX BOLT                                                          | STS304                   | 00CB0004-20                  | M10x15L |
|   |                      |     | 1     | 07        | FOOT PLATE PAINTING                                                | AC4C                     | 00PA0298                     |         |
|   |                      |     | 1     | 08        | HANDLE                                                             | STS304                   | 00AA0540                     |         |
|   |                      |     | 4     | 09        | TORX BOLT                                                          | STS304                   | 00CB0004-25                  | M10x40L |
|   |                      |     | 4     | 10        | PLAN WASHER                                                        | STS304                   | 00CB0002-10                  | M10     |
|   |                      |     | 4     | 11        | SPRING WASHER                                                      | STS304                   | 00CB0007-10                  | м10     |
|   |                      |     | 4     | 12        | LOCK NUT                                                           | STS304                   | 00CB0001-10                  | м10     |
|   |                      |     | 1     | 13        | 32A CAP                                                            | URETAN                   | 00PA0941                     |         |
|   |                      |     | 2     | 14        | 남비머리 태평나사                                                          | STS304                   | 00CB0019-02                  | ø4x25L  |
|   |                      |     | 1     | 15        | UNDERGROUND FOOT                                                   | SS400                    | 00AA0535                     |         |
|   |                      |     | 4     | 16        | HEXAGON HEAD BOLT                                                  | STS304                   | 00CB0006-42                  | M12x45L |