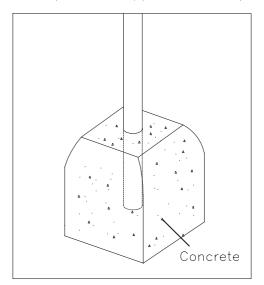

- 1. Make sure the ground level of site.
- 2. Draw line as footing layout drawing.
- 3. Dig ground.
- 4. Bury concrete cube.
- 5. Assemble Deck with posts.
- 6. Adjust right position.
- 7. Assemble Climbers (i.e. Arched climber, Chain climber, etc.)
- 8. Assemble Slides.
- 9. Assemble Panel.
- 10. Make sure the anchoring of all equipment.

absorbing material under and all playground equipment.

11. Tighten all bolts and nuts.

PART NAME :

# FOOT (UNDER THE GROUND) SCALE: 1/30

PART NO :

FOOT-C-INS1

FOOT (Ø114 post use)

FOOT(climber, support bar use)

FOOT (slide or tube slide use)

FOOT (spiral slide use)

\* It is the method that the foot is in the concrete with mold.