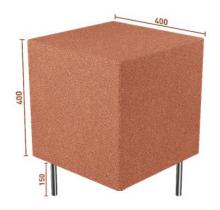

### **Subbase**

The substrate must be frost-proof and level.

Two 150 mm deep holes are drilled diagonally for the installation of the 5/4" metal pipes as stable anchoring.

The pipes must be glued into the holes using polyurethane adhesive.

This allows the EUROFLEX® cubes to be installed on a load-bearing compacted substructure directly in a prepared fresh concrete bed (C12/15). Cubes without the use of ground anchors can be fully bonded to EUROFLEX® fall protection slabs or corresponding wet pour surfaces.