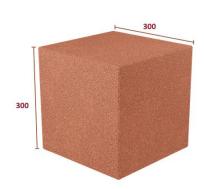

This allows the EUROFLEX® cubes to be installed on a load-bearing compacted substructure directly in a prepared fresh concrete bed (C12/15). Cubes without the use of ground anchors can be fully bonded to EUROFLEX® fall protection slabs or corresponding wet pour surfaces.