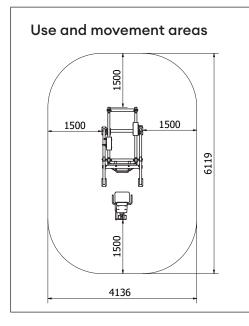

## **Product specification**

Length 3120 mm Width 1140 mm Height 1770 mm

Equipment weight 425 kg (2x weight unit)

 User height
 + 140 cm

 Age
 + 14

 Safety area
 23 m²

Base surface mounting

to concrete
Standard EN16630
Country of manufacture Finland
Metal parts Steel