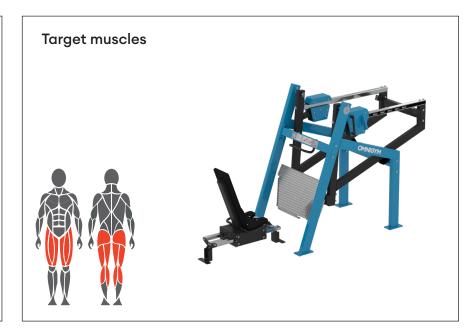

#### **Details**

- Effective and safe exercise equipment
- Adjustable loading
- Adjustable seat (distance)
- Maintenance-free stainless steel ballbearings
- 75 -165 kg (2 x weight unit) with 2,5 kg increments
- The product comes as standard in RAL Classic colours RAL 5012 (blue), RAL 1017 (yellow), RAL 3020 (red), RAL 6018 (green) or RAL 7024 (grey). Other RAL colors are available at an additional cost.
- Can be installed on a movable platform