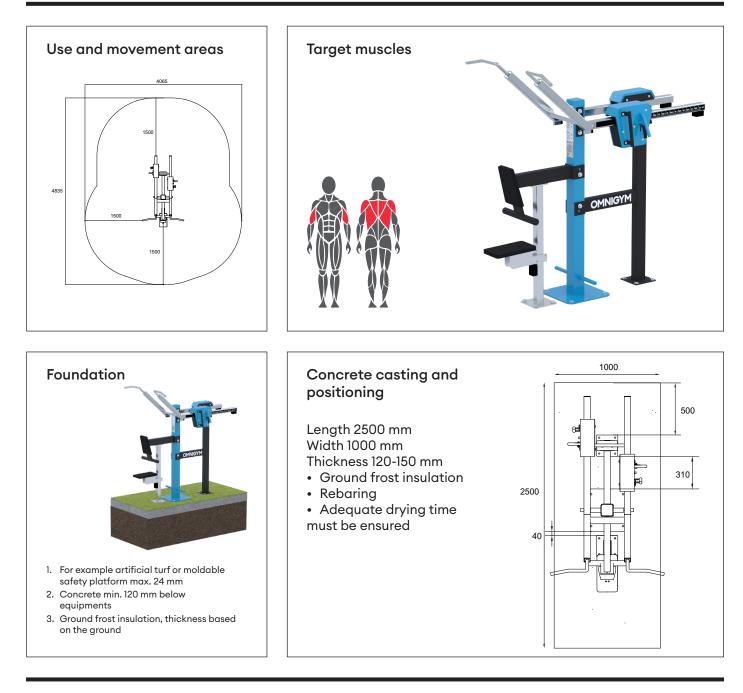

## **Product specification**

| Length                 | 1845 mm                    |        |
|------------------------|----------------------------|--------|
| Width                  | 1070 mm                    | • Ef   |
| Height                 | 1820 mm                    | • A    |
| Equipment weight       | 207,7 kg (1 x weight unit) | • A    |
|                        | 251 kg (2 x weight unit)   | • M    |
| User height            | + 140 cm                   | • M    |
| Age                    | + 14                       | st     |
| Safety area            | 15,7 m <sup>2</sup>        | • 20   |
| Base                   | surface mounting           | • 30   |
|                        | to concrete                | • Tł   |
| Standard               | EN16630                    | Clas   |
| Country of manufacture | Finland                    | (yello |
| Metal parts            | Steel                      | or RA  |
| Movement arm           | Stainless steel            | avai   |
| Tube strengths         | 3-6 mm                     | • C    |
| Coating solution       | Zink and powder coating,   |        |
|                        | electropolishing           |        |
|                        |                            |        |