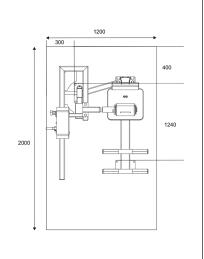

#### **Product specification**

 Length
 1265mm

 Width
 1080 mm

 Height
 1245 mm

 Equipment weight
 165 kg

 User height
 + 140 cm

 Age
 + 14

 Safety area
 15,7 m²