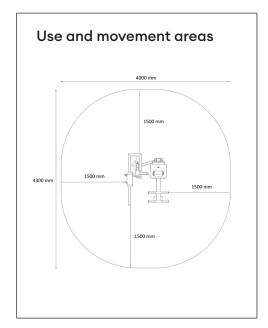

#### **Product specification**

 Length
 1265mm

 Width
 1080 mm

 Height
 1245 mm

 Equipment weight
 165 kg

 User height
 + 140 cm

 Age
 + 14

 Safety area
 15,7 m²