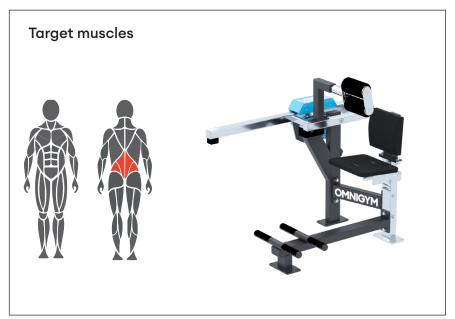

### **Details**

- Effective and safe exercise equipment
- Adjustable loading
- Adjustable seat (height)
- Maintenance-free protected stainless steel ball bearing
- 12,5-70kg with 2,5kg increments (1 x weight unit)
- The product comes as standard in RAL Classic colours RAL 5012 (blue), RAL 1017 (yellow), RAL 3020 (red), RAL 6018 (green) or RAL 7024 (grey). Other RAL colors are available at an additional cost.
- Can be installed on a movable platform