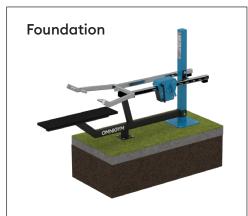

# **OMNIGYM**

- 1. For example artificial turf or moldable safety platform max. 24 mm
- 2. Concrete min. 120 mm below equipments
- 3. Ground frost insulation, thickness based on the ground

## Concrete casting and positioning

Length 2500 mm Width 1000 mm

Thickness 120-150 mm

- · Ground frost insulation
- Rebaring
- · Adequate drying time must be ensured

### **Important**

Installation depth for all Omnigym units: top surface of the concrete base on the ground level or max. -20 mm allowance for the surface material to be used. (See foundation figure)