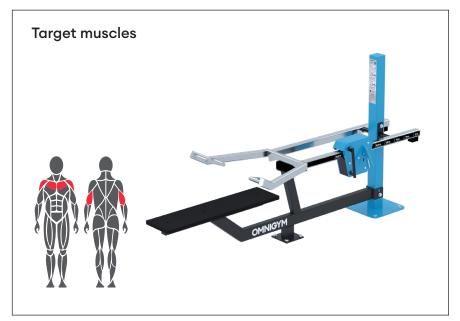

#### **Details**

- Effective and safe exercise equipment
- Adjustable loading
- Multigrip (height)
- Maintenance-free and protected stainless steel ball bearing
- 15-55 kg (1 x weight unit)
- 10-85 kg (2 x weight units)
- The product comes as standard in RAL Classic colours RAL 5012 (blue), RAL 1017 (yellow), RAL 3020 (red), RAL 6018 (green) or RAL 7024 (grey). Other RAL colors are available at an additional cost.
- Can be installed on a movable platform