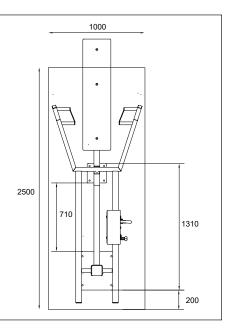

### **Product specification**

Length 2730 mm Width 930 mm 1430 mm Height

Equipment weight 164,2 kg(1 x weight unit)

223,4 kg (2 x weight unit)

User height + 140 cm Age + 14 Safety area 18.1 m<sup>2</sup>

Base surface mounting to concrete