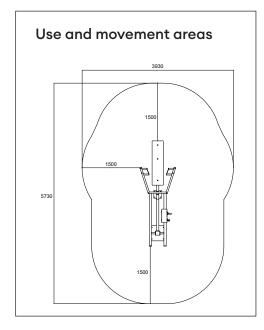

### **Product specification**

Length 2730 mm Width 930 mm 1430 mm Height

Equipment weight 164,2 kg(1 x weight unit)

223,4 kg (2 x weight unit)

User height + 140 cm Age + 14 Safety area 18.1 m<sup>2</sup>

Base surface mounting to concrete