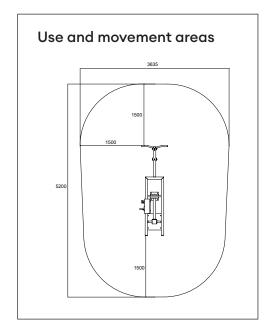

User height + 140 cm Age + 14 Safety area 18 m<sup>2</sup>

Safety area 18 m²
Base surface mounting

to concrete
Standard EN16630
Country of manufacture Finland
Metal parts Steel

Movement arm Stainless steel
Tube strengths 3-6 mm