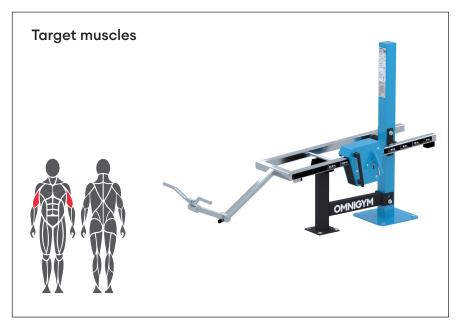

### **Details**

- Effective and safe exercise equipment
- Adjustable loading
- Multigrip (width)
- Maintenance-free and protected stainless steel ball bearing
- 15-47.5 kg (1 x weight unit)
- 12.5-82.5 kg (2 x weight units)
- The product comes as standard in RAL Classic colours RAL 5012 (blue), RAL 1017 (yellow), RAL 3020 (red), RAL 6018 (green) or RAL 7024 (grey). Other RAL colors are available at an additional cost.
- Can be installed on a movable platform