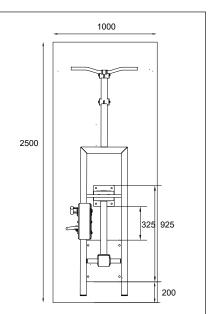

# Concrete casting and positioning

Length 2500 mm Width 1000 mm

Thickness 120-150 mm

- Ground frost insulation
- Rebaring
- Adequate drying time must be ensured

### **Product specification**

Length 2195 mm Width 675 mm Height 1430 mm

2. Concrete min. 120 mm below

3. Ground frost insulation, thickness based

equipments

on the ground

Equipment weight 143,2 kg (1 x weight unit) 202,4 kg (2x weight unit)