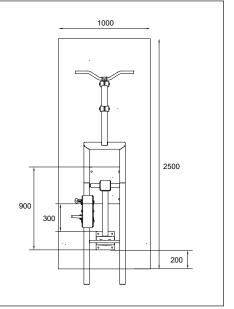

## **OMNIGYM**

Concrete casting and positioning

Length 2500 mm Width 1000 mm

Thickness 120-150 mm

- Ground frost insulation
- Rebaring
- Adequate drying time must be ensured

- safety platform max. 24 mm
- 2. Concrete min. 120 mm below equipments
- 3. Ground frost insulation, thickness based on the ground

## **Important**

Installation depth for all Omnigym units: top surface of the concrete base on the ground level or max. -20 mm allowance for the surface material to be used. (See foundation figure)