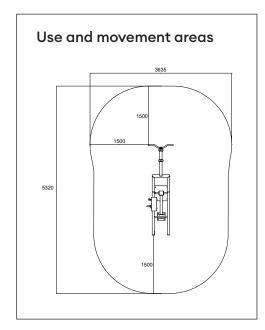

## **Product specification**

Length 2320 mm Width 670 mm Height 1970 mm

Equipment weight 152,8 kg (1 x weight unit)

User height + 140 cm Age + 14 Safety area 17,5 m<sup>2</sup>

Base surface mounting

to concrete
Standard EN16630
Country of manufacture Finland
Metal parts Steel