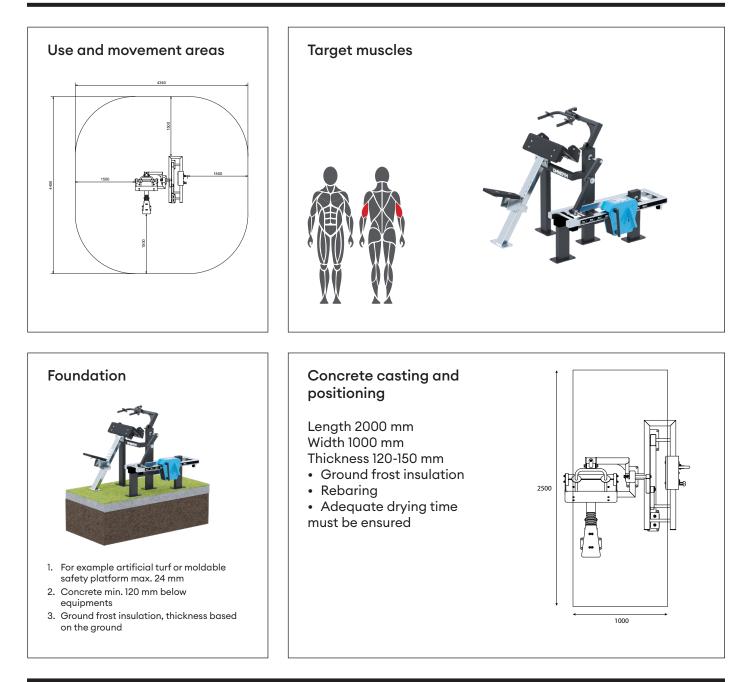

## **Product specification**

| Length                 | 1450 mm                  |  |
|------------------------|--------------------------|--|
| Width                  | 1310 mm                  |  |
| Height                 | 1210 mm                  |  |
| Equipment weight       | 190 kg (1 x weight unit) |  |
| User height            | + 140 cm                 |  |
| Age                    | + 14                     |  |
| Safety area            | 17,4 m <sup>2</sup>      |  |
| Base                   | surface mounting         |  |
|                        | to concrete              |  |
| Standard               | EN16630                  |  |
| Country of manufacture | Finland                  |  |
| Metal parts            | Steel                    |  |
| Movement arm           |