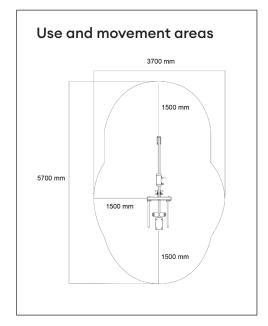

### **Product specification**

2680 mm Length Width 690 mm 930 mm Height Equipment weight 170 kg User height + 140 cm Age + 14 Safety area 16,7 m<sup>2</sup> Base surface mountina

to concrete EN16630 Standard