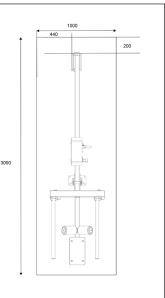

### **Product specification**

2680 mm Length Width 690 mm 930 mm Height Equipment weight 170 kg User height + 140 cm Age + 14 Safety area 16,7 m<sup>2</sup> Base surface mountina

to concrete EN16630 Standard

### **Important**

Installation depth for all Omnigym units: top surface of the concrete base on the ground level or max. -20 mm allowance for the surface material to be used. (See foundation figure)