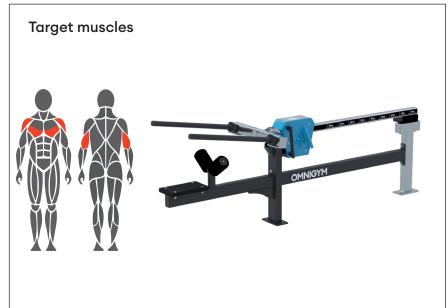

## **Details**

- Effective and safe exercise equipment
- Adjustable loading
- Adjustable grip width
- Maintenance-free protected stainless steel ball bearing
- 17,5-80kg with 2,5kg increments (1 x weight unit)
- The product comes as standard in RAL Classic colours RAL 5012 (blue), RAL 1017 (yellow), RAL 3020 (red), RAL 6018 (green) or RAL 7024 (grey). Other RAL colors are available at an additional cost.
- · Can be installed on a movable plat-