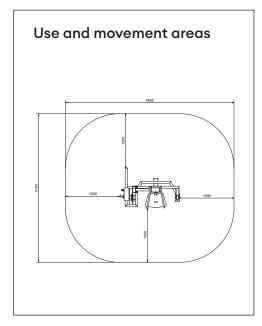

 Height
 1520 mm

 Equipment weight
 167 kg

 User height
 + 140 cm

 Age
 + 14

 Safety area
 17,2 m²

Base surface mounting to concrete

Standard EN16630
Country of manufacture Finland
Metal parts Steel
Tube strengths 3-6 mm