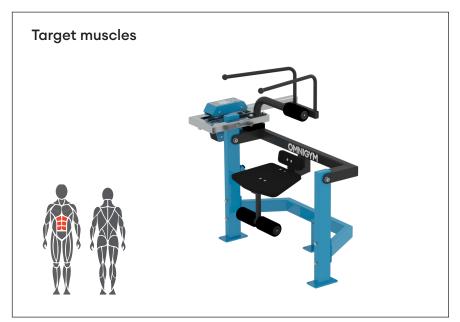

### **Details**

- Effective and safe exercise equipment
- Maintenance-free and stainless steel ball bearing
- 5-75 kg (1 x weight unit)
- The product comes as standard in RAL Classic colours RAL 5012 (blue), RAL 1017 (yellow), RAL 3020 (red), RAL 6018 (green) or RAL 7024 (grey). Other RAL colors are available at an additional cost.
- Can be installed on a movable platform