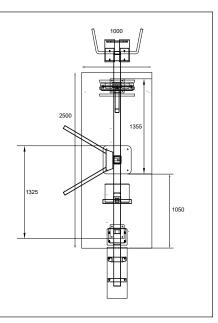

# Concrete casting and positioning

Length 2500 mm Width 1000 mm

Thickness 120-150 mm

- Ground frost insulation
- Rebaring
- Adequate drying time must be ensured