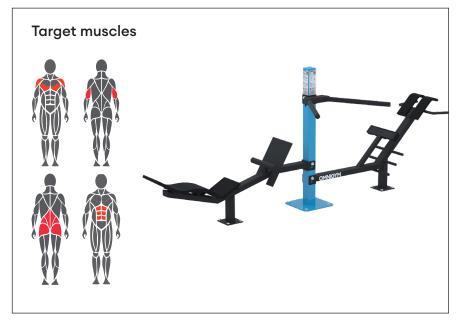

### **Details**

- Effective and safe exercise equipment
- Back Extension, Dip Bars and Abdominal Bench
- The product comes as standard in RAL Classic colours RAL 5012 (blue), RAL 1017 (yellow), RAL 3020 (red), RAL 6018 (green) or RAL 7024 (grey). Other RAL colors are available at an additional cost.
- Can be installed on a movable platform