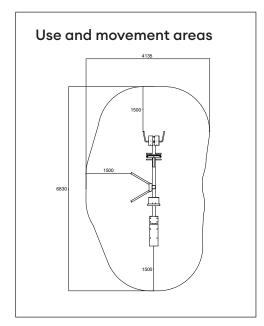

#### **Product specification**

 Length
 3830 mm

 Width
 1135 mm

 Height
 1430 mm

 Equipment weight
 141,2 kg

 User height
 + 140 cm

 Age
 + 14

 Safety area
 23,3 m²