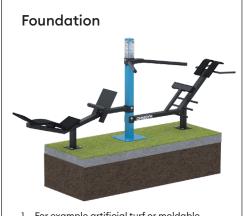

## **OMNIGYM**

- For example artificial turf or moldable safety platform max. 24 mm
- 2. Concrete min. 120 mm below equipments
- 3. Ground frost insulation, thickness based on the ground

#### **Important**

Installation depth for all Omnigym units: top surface of the concrete base on the ground level or max. -20 mm allowance for the surface material to be used. (See foundation figure)