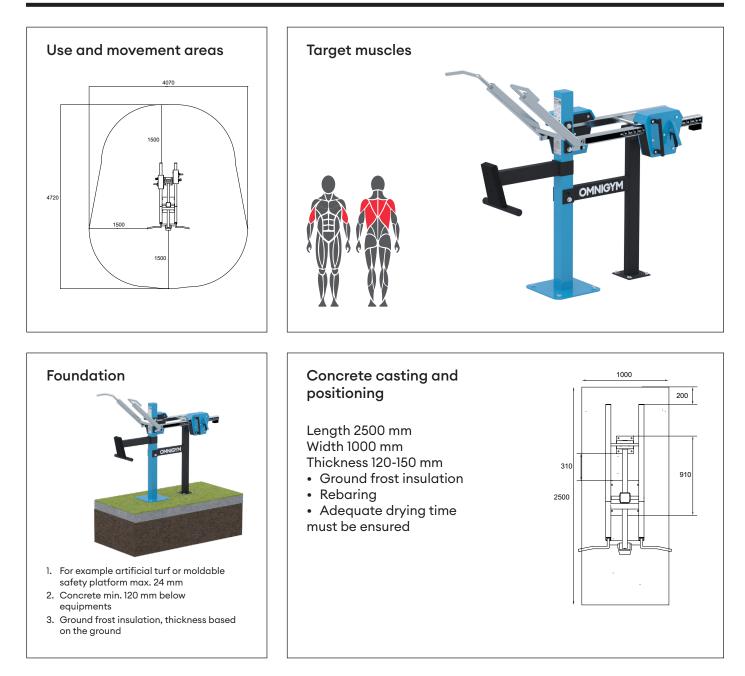

## **Product specification**

| Length<br>Width<br>Height<br>Equipment weight<br>User height                                            | 1690 mm<br>1070 mm<br>1575 mm<br>185,6 kg (1 x weight unit)<br>223,6 kg (2 x weight unit)<br>+ 140 cm     | <ul> <li>Effective ar</li> <li>Adjustable</li> <li>Multigrip (v</li> <li>Maintenand<br/>stainless state</li> <li>20-60 kg (1)</li> <li>30-105 kg (2)</li> <li>The product<br/>Classic colour<br/>(yellow), RAL 3<br/>or RAL 7024 (g<br/>available at a</li> <li>Can be instate</li> </ul> |
|---------------------------------------------------------------------------------------------------------|-----------------------------------------------------------------------------------------------------------|-------------------------------------------------------------------------------------------------------------------------------------------------------------------------------------------------------------------------------------------------------------------------------------------|
| Age<br>Safety area<br>Base                                                                              | + 14<br>15,64 m <sup>2</sup><br>surface mounting<br>to concrete                                           |                                                                                                                                                                                                                                                                                           |
| Standard<br>Country of manufacture<br>Metal parts<br>Movement arm<br>Tube strengths<br>Coating solution | EN16630<br>Finland<br>Steel<br>Stainless steel<br>3-6 mm<br>Zink and powder coating ,<br>electropolishing |                                                                                                                                                                                                                                                                                           |

## Important

Installation depth for all Omnigym units: top surface of the concrete base on the ground level or max. -20 mm allowance for the surface material to be used. (See foundation figure)