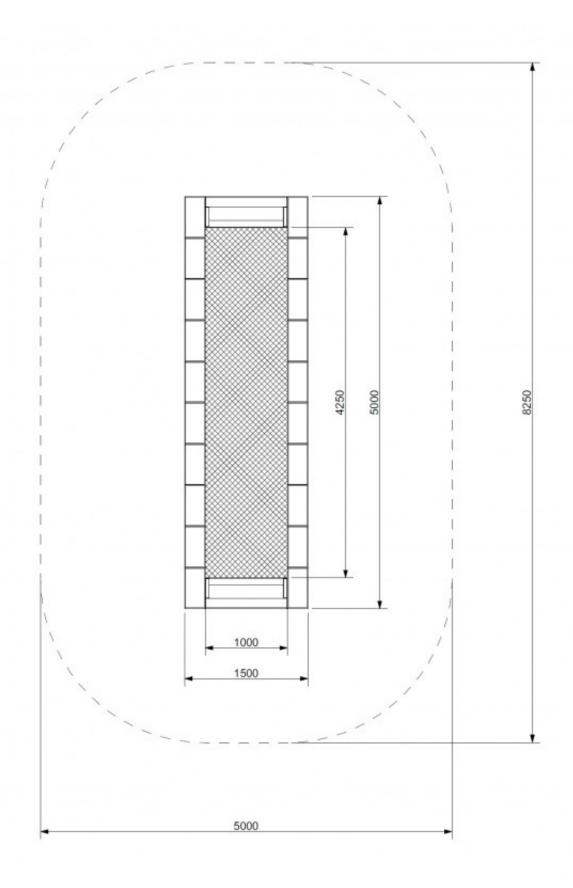

### **Product details**

• Dimension of structure: 1,5 x 5,0 m

• Dimension of jumping mat: 1,0 x 4,25 m

• Safety zone: 5,0 x 8,25 m

• Width of the lamellas: min. 37 mm

• Width of the gaps between particular lamellas: up to 7 mm

• Free fall height: 0,90 m

• Number of wheelchair users: 1 person

• Foundation depth: - 0,40 m