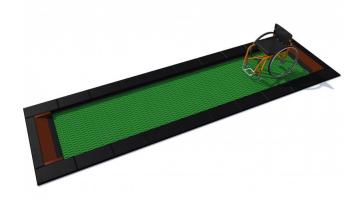

## **Description**

Rectangular trampoline intended for use on playgrounds with intensive use, adapted for people on wheelchairs, which, thanks to a properly profiled entry and exit, can easily reach the jumping mat. Jumping mat is made of very durable 37 mm width lamellas, having the shape of the letter "V" and being equipped with reinforced ribs. Thanks to the unique shape of the lamellas, the spaces between the mat elements have been reduced to only 7 mm, which prevents small objects, such as keys or mobile phones, from falling into the trampoline.

The mat is available in 8 colours. It is also possible to make graphics on the mat. Rubber collar of the trampoline and profiled entry and exit touching jumping mat are adapted to the needs of people in wheelchairs. The collar is available in 2 standard colours and 23 special colours. Additionally, a decorative motif can be made on the collar. Entry and exit are made in red-brown. The trampoline can be equipped with openable cover, which makes it easy to clean inside.

#### Playground device consists of

- A jumping mat, made of very durable elements (lamellas), with a non-slip surface, strung on stainless steel ropes in a flexible cover,
- Elements of the mat (lamellas) in the shape of letter "V" which prevents small objects such as keys or mobile phones, from falling into the trampoline,
- Springs fixing the mat, which are arranged around the perimeter of the structure,
- Rubber collar a flexible cover covering the upper part of the device and entry and exit, touching jumping mat, adapted to the needs of people on wheelchairs,
- Rectangular, galvanized metal box.