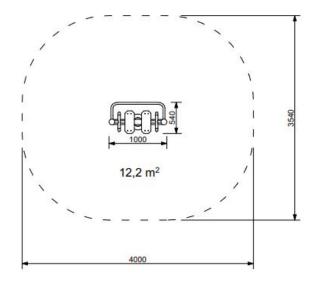

#### **Beskrivelse**

Product details

Dimensions (LxWxH): 1,00 x 0,54 x 1,40 m

Safety zone:  $4,00 \times 3,54 \text{ m}$ The number of anchors: 1

Compatibility with norm EN 16630 confirmed with the certificate