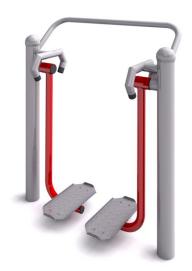

# Løper

#### **Beskrivelse**

Product details

Dimensions (LxWxH): 1,00 x 0,54 x 1,40 m

Safety zone:  $4,00 \times 3,54 \text{ m}$ The number of anchors: 1

Compatibility with norm EN 16630 confirmed with the certificate

Can be painted in any colour from the RAL palette

Materials

Construction is made of powder painted steel and protected against corrosion.

Steps are made of aluminium.

Handles are made of pipe ended with rounded decorative elements and profiled to ensure ergonomics and user

safety.

Construction is welded and has no plastic ends except for bearing connections where it is possible to maintain/repair.

The device is mounted on a supporting pole, that is attached to the ground by the flange.